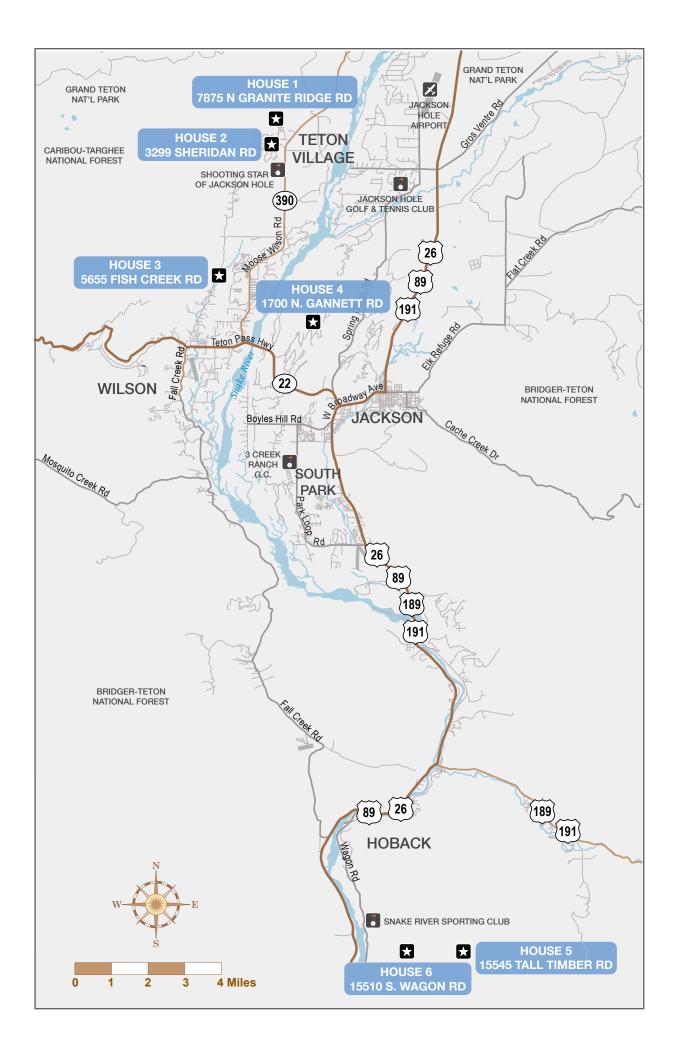

# DRIVING DIRECTIONS

# 1. TETON VILLAGE RETREAT

7875 N GRANITE RIDGE RD TETON VILLAGE

- Turn left into Teton Village
- Continue .7 miles on main road. (Road becomes Granite Ridge Loop after the Snake River Lodge)
- Turn left onto Granite Ridge Rd
- Go .2 miles. Home is on the left.

### 2. LODGE AT FISH CREEK 3299 SHERIDAN RD TETON VILLAGE

- Take Hwy 390/Teton Village Rd towards Teton Village (6.2 miles)
- Turn left into Teton Village
- Go .1 mile and turn left into Shooting Star
- Take first right onto Four Pines Rd
- Home is 11th lodge on the right (#3299)

# 3. FISH CREEK COMPOUND

5655 FISH CREEK RD WILSON

- Take Hwy 22 heading west towards Wilson
- Before entering Wilson, take a right just past the Wilson School onto H-H-R Rd
- Go .1 mile and turn left onto Main St
- Go .2 mile and turn right onto Fish Creek Rd
- Follow Fish Creek Rd for 4.3 miles
- Home is on the left, #5655

#### 4. RIDGETOP PAVILION

1700 N GANNETT RD NORTH GROS VENTRE BUTTE

Coming from Wilson/Teton Village:

- At intersection of Hwy 390/Teton Village Rd and Hwy 22 (stoplight) continue east on Hwy 22 for 1 mile.
- Turn left onto Pratt Rd
- Go .4 mile and bear left, then continue to entrance gate
- Go through gate and continue up for 1.4 miles
- Take right onto Gannett Rd
- · Go .1 mile and turn left into driveway

Coming from town of Jackson:

- At intersection of Broadway and Hwy 22, continue west on Hwy 22 for 3 miles
- Turn right onto Pratt Rd
- Go .4 mile and bear left, then continue to entrance gate
- Go through gate and continue up for 1.4 miles
- Take right onto Gannett Rd
- Go .1 mile and turn left into driveway

5. TALL TIMBER COTTAGE 15545 TALL TIMBER RD SNAKE RIVER SPORTING CLUB

- Take US-191 S/US-26 W/US-89 S south to Hoback Junction
- At the traffic circle, bear right onto US-26 W/US-89 S
- Go 3 miles and turn left into the Sporting Club (Astoria Hot Springs Rd)
- Go over the bridge and continue for 3.5 miles, staying on Wagon Rd
- Turn left onto Tall Timber Rd
- Go .1 miles. Home is on the right.

# 6. FAIRWAY HAVEN

15510 S WAGON RD SNAKE RIVER SPORTING CLUB

- Take US-191 S/US-26 W/US-89 S south to Hoback Junction
- At the traffic circle, bear right onto US-26
  W/US-89 S
- Go 3 miles and turn left into the Sporting Club (Astoria Hot Springs Rd)
- Go over the bridge and continue for 3.6 miles, staying on Wagon Rd
- Home is on the left. (.7 mi past the SRSC Clubhouse)